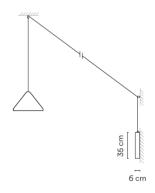

Dimming

Instalation type

Surface Canopy

Materials

Cane: Carbon fiber Wall plate: Steel

Light source

1x LED 9W 350mA

D

LED

CRI>80 1041 lm 116 2700 K

Driver

CC - Constant Current 350 110~240 V 50/60 HZ

Remarks

Can be connected with or without plug.

Cable length 10 m.

Push button on the wall plate