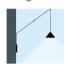

## 5642

Design By Arik Levy

Wall lamp. Design by Arik Levy. A 10-metre cable with two clamps leads from the base attached to the wall; at the end of the cable is the shade with LED lighting. Electronic control push-button. May be connected with or without plug.