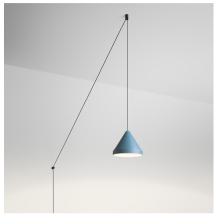

## 5642

Design By Arik Levy

Wall lamp. Design by Arik Levy. A 10-metre cable with two clamps leads from the base attached to the wall; at the end of the cable is the shade with LED lighting. Electronic control push-button. May be connected with or without plug.