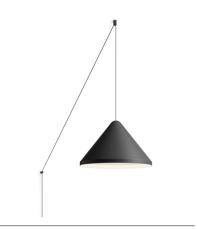

## 5642

Design By Arik Levy

Wall lamp. Design by Arik Levy. A 10-metre cable with two clamps leads from the base attached to the wall; at the end of the cable is the shade with LED lighting. Electronic control push-button. May be connected with or without plug.